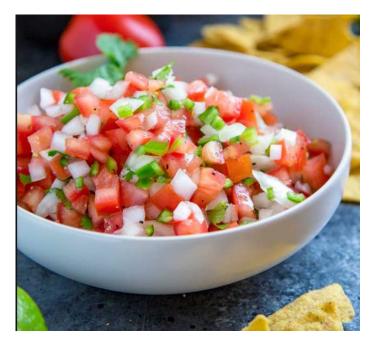

## Homemade Pico de Gallo

## INGREDIENTS

- 8 Roma tomatoes, diced
- 1/2 cup diced red onion
- 1 small jalapeno, seeded and finely chopped
- 1/4 cup chopped fresh cilantro
- 2 tablespoons lime juice
- · Salt and pepper, to taste

## INSTRUCTIONS

- 1. Combine ingredients in a medium bowl and toss to mix well.
- 2. Refrigerate until serving.