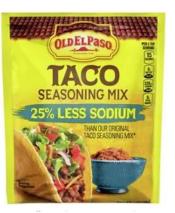

## Sodium: Taco Seasoning

## **Nutrition Facts**

25% Less Sodium Taco
 Seasoning Mix

About 6 Serving Per Container

Serving Size 2.00 tsp(5g)

15

0

#### Amount Per Serving

Calories

| 0-1      | £    | C - 4 |
|----------|------|-------|
| Calories | trom | rat   |

| % Daily V             | /alue* |
|-----------------------|--------|
| Total Fat 0g          | 0%     |
| Saturated Fat 0g      | 0%     |
| Trans Fat 0g          |        |
| Cholesterol 0mg       | 0%     |
| Sodium 220mg          | 10%    |
| Total Carbohydrate 3g | 1%     |
| Dietary Fiber <1g     | 2%     |
| Total Sugars 0g       |        |
| Added Sugars 0g       | 0%     |
| Protein 0g            |        |
|                       |        |
| Iron 0.4mg            | 2%     |
| Kosher 0              |        |

\*Percentage Daily values are based on a 2,000 calorie diet.Your Daily values may be higher or lower depending on your calorie needs