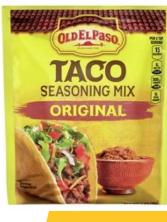

## Sodium: Taco Seasoning

### **Nutrition Facts** Original Taco Seasoning Mix About 6 Serving Per Container Serving Size 2.00 tsp(5g) Amount Per Serving 15 Calories Calories from Fat % Daily Value\* Total Fat 0g 0% Saturated Fat 0g 0% Trans Fat 0g Cholesterol 0mg 0% Sodium 300mg 13% Potassium 0mg 0% Total Carbohydrate 3g 1% Dietary Fiber <1g 2% Total Sugars 0g Added Sugars 0g 0% Protein 0g Calcium 0mg 096 Iron 0.5mg 296 Vitamin D 0mcg 096

\*Percentage Daily values are based on a 2,000 calorie diet.Your Daily values may be higher or lower depending on your calorie needs