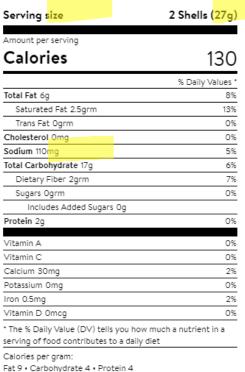

## Sodium facts: tortillas

| <b>Nutrition Fa</b>                          | cts        |
|----------------------------------------------|------------|
| 8 Servings per container                     |            |
| Serving Size 1 tortilla                      | (43g       |
| Amount per serving                           |            |
| Calories                                     | 70         |
|                                              | y Value    |
| Total Fat 3g                                 | 4%         |
| Saturated Fat 1g                             | 5%         |
| Trans Fat 0g                                 |            |
| Polyunsaturated Fat 1.5g                     |            |
| Monounsaturated Fat 0g                       |            |
| Cholesterol Omg                              | 0%         |
| Sodium 320mg                                 | 14%        |
| <b>Totai Carbohydrate</b> 19g                | 7%         |
| Dietary Fiber 15g                            | 54%        |
| Total Sugars 0g                              |            |
| Includes 0g Added Sugars                     | 0%         |
| Protein 5g                                   |            |
| Vitamin D 0mcg                               | 0%         |
| Calcium 70mg                                 | 6%         |
| Iron 0.6mg                                   | 4%         |
| Potassium 20mg                               | 0%         |
| "The % Daily Value tells you how much a nutr | riant in a |

Roll over image to zoom in