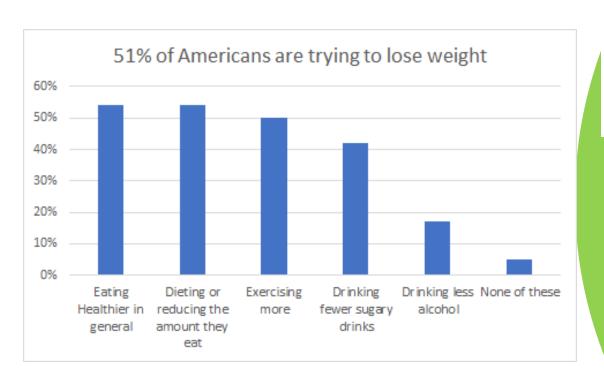

Losing the COVID-19





## Pandemic weight gain













- Weight gain during the pandemic
- Emotional reasons why we struggle with weight
- Physical reasons why we struggle with weight
- How to beat it
  - Motivation, moving forward



# 61% of Americans reported undesired weight gain

Average weight gain: 29 lbs

### Causes

- Increased drinking (23% increase)
- Change in sleep habits (67% sleeping more or less)
- Mental health worsened (30% increase)
- Coping mechanism (30% increase)
- Gyms closed (22% exercising less)
- Eating habits (42% more)
- Less daily movement (22% reported)









29% of Americans are exercising more22% are exercising less





#### PANDEMIC SURVEY

#### Slightly More Than 6 in 10 U.S. Adults (61%) Report Undesired Weight Change Since Start of Pandemic





STRESS IN AMERICA™

"Insufficient sample size for reporting

C American Psychological Association



- •Biological determinants such as hunger, appetite, and taste
- •Economic determinants such as cost, income, availability
- •Physical determinants such as access, education, skills (e.g. cooking) and time
- Social determinants such as culture, family, peers and meal patterns
- Psychological determinants such as mood, stress and guilt
- Attitudes, beliefs and knowledge about food



In the USA, the following order of factors affecting food choices has been reported:

- \* taste
- \* cost
- \*