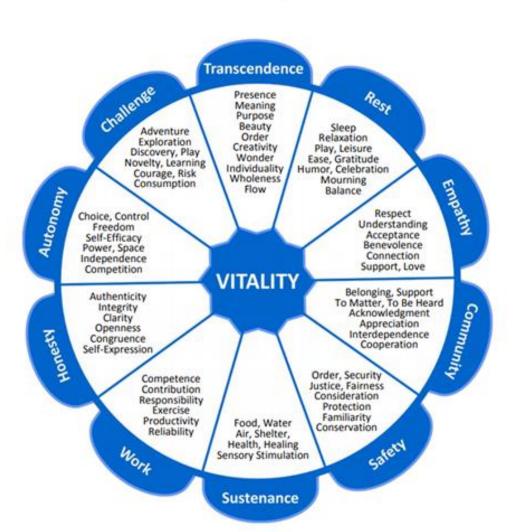

#### The Wheel of Needs

Universal Human Needs

# What need is not being paid attention to?

Need for rest, personal time?

Need for water?

Need for physical activity?

What action/habit/system can be looked at and adjusted?