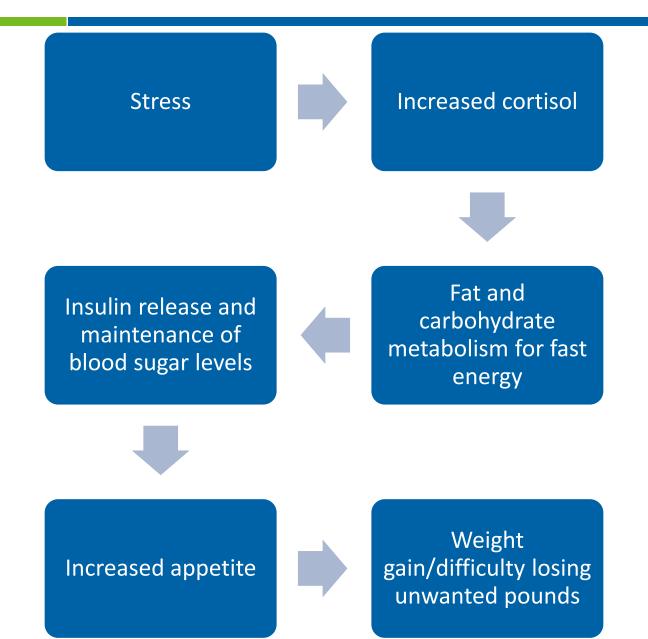

#### Physiological reasons why we struggle with weight

Affect from Stress, not slowing metabolism

Affect from lack of sleep, possible elevated cortisol

Body may be insulin resistant

Lack of movement

Hunger response from alcohol consumption

#### Physiological reasons why we struggle with weight

Hormones work together to increase or decrease appetite and fat storage Cortisol, stress tomone, released Ghrelin "Impertomone" Senos a when hour body senses stress can lead To sa Hernoste Due a dels saas a salis hormone produced by cells in your Bry Msulin alous you cells to take in Messer to the hypothalamus telling Neuropeptide V Produced by homon that routes appear depending on what is needed at the Estrogen tenade sex homone, Peptide Ny sur homme that cells in the baln & nerrous system. Olucason, Like Petide, 1 Poor a major role in teening blood age of state of the state of th Cholesystokinin saven HEST HORAN O ACO NO SOLO NO SO Leptin Considered a sales Both very high and low levels of Vilenada albente espenium. **Lifestyle Impact** Minimize sugar Х **Reduce carbs** х Х Increase lean protein х Х х х **Healthy Fats** х **Exercise** Х Magnesium **Green Tea** х Increase anti-inflammatory foods Х х **Enough Sleep** Х Х Fish oil/Flax х х balance cals Х х lower stress Increase fiber х х х Cruciferous/green leafy veggies Soluble fiber Х **Limit fasting** х