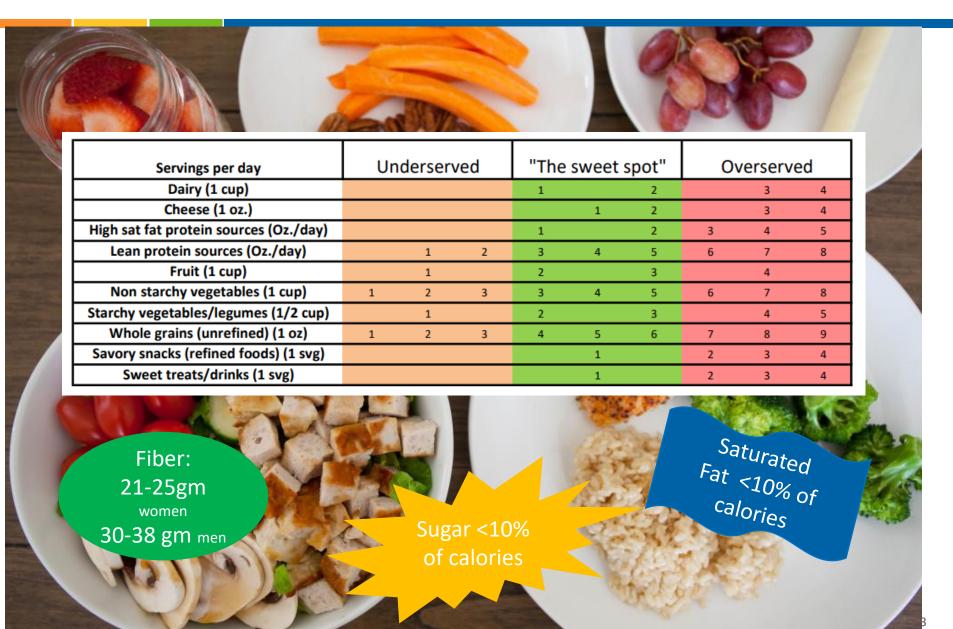

# Do you know your nutrition needs?

# Nutrient balance to promote energy

**B** vitamins

**Vitamin D** 

**Iron** 

Magnesium

Beans, lentils, milk, eggs, lean meat, whole grains, potatoes, bananas

Cod liver oil, sardines, tuna, salmon, egg yolk, fortified milk, yogurt and cereals

Lean meats, shellfish, beans, spinach, fortified cereals

Nuts, seeds, legumes, leafy greens such as broccoli, spinach

What about the supplements boasting for weight loss?

The ability to control yourself

strong determination that allows you to do something difficult (such as to lose weight or quit smoking)