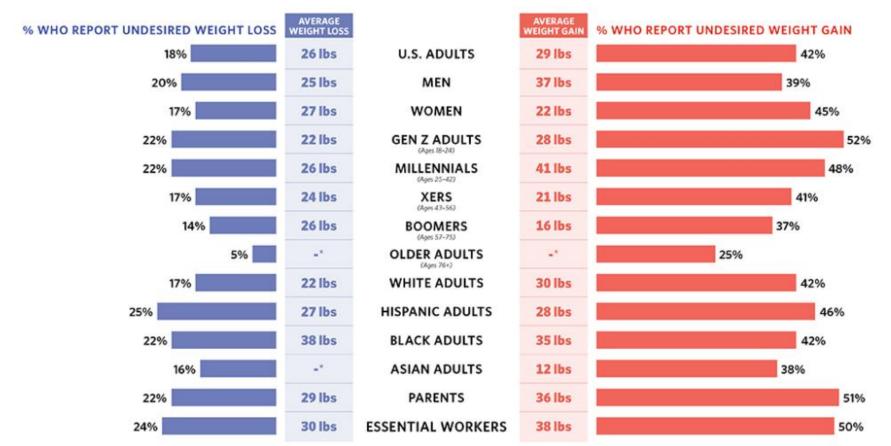

osing the COVID-19





## Pandemic weight gain













- Weight gain during the pandemic
- Emotional reasons why we struggle with weight
- Physical reasons why we struggle with weight
- How to beat it
  - Motivation, moving forward



# 61% of Americans reported undesired weight gain

Average weight gain: 29 lbs

### Causes

- Increased drinking (23% increase)
- Change in sleep habits (67% sleeping more or less)
- Mental health worsened (30% increase)
- Coping mechanism (30% increase)
- Gyms closed (22% exercising less)
- Eating habits (42% more)
- Less daily movement (22% reported)









29% of Americans are exercising more22% are exercising less





#### PANDEMIC SURVEY

#### Slightly More Than 6 in 10 U.S. Adults (61%) Report Undesired Weight Change Since Start of Pandemic





STRESS IN AMERICA™

"Insufficient sample size for reporting

C American Psychological Association



- •Biological determinants such as hunger, appetite, and taste
- •Economic determinants such as cost, income, availability
- •Physical determinants such as access, education, skills (e.g. cooking) and time
- Social determinants such as culture, family, peers and meal patterns
- Psychological determinants such as mood, stress and guilt
- Attitudes, beliefs and knowledge about food



In the USA, the following order of factors affecting food choices has been reported:

- \* taste
- \* cost
- \* nutrition
- \* convenience
- \* weight concerns



### Emotional reasons why we struggle with weight



Stress

Lack of sleep

Attachment of emotions to food

Fear of missing out

Comparison to other