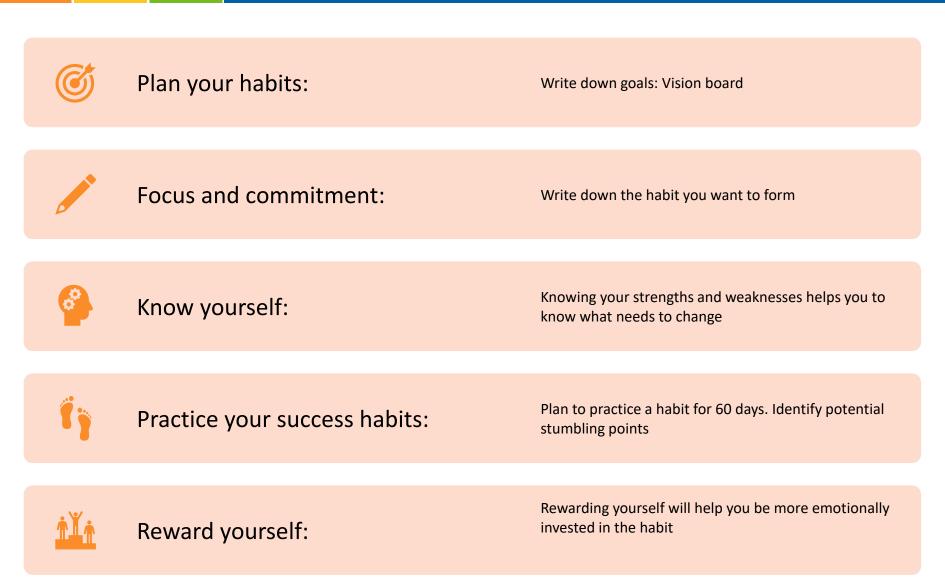

# Small Steps for Habit Formation

- Plan your success habits
- Focus and commitment
- Know yourself
- Practice your success habits
- Reward

https://www.youtube.com/watch?v=U\_nzqnXWvSo

01

Create a routine