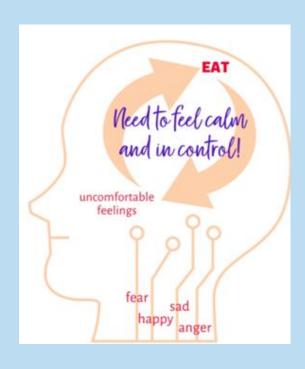

### Emotional reasons why we struggle with weight

Stress

Lack of sleep

Attachment of emotions to food

Fear of missing out

Comparison to others

Lack of connection

Disconnect with the greater "why"

Idle time

## How stress affects your appetite